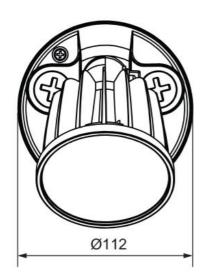

cation**

| Model No.     | Beam Angle (°) | Body Colour | Mass (kg) |
|---------------|----------------|-------------|-----------|
| SE7080/1TC/BK | 100            | BLACK       | 0.3       |
| SE7080/1TC/WH | 100            | WHITE       | 0.3       |

Due to continued product and technology enhancements, data sourced from sal.net.au shall not form part of any contract and or technical performance guarantee unless expressly confirmed in writing by SAL at the time of order. Products are sold in accordance with SAL Terms and Conditions of sale and all images shown are for illustration purposes only and may vary from the actual colour or finish. Unless specifically stated, all IP ratings nominated for Interior products are from "below the ceiling".





### **Dimensions**

#### SE7080/1TC













# **Product Images**