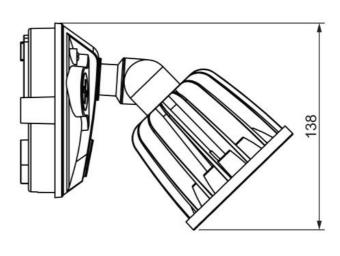

tion**

| Model No.     | Beam Angle (°) | Body Colour | Mass (kg) |
|---------------|----------------|-------------|-----------|
| SE7080/1TC/BK | 100            | BLACK       | 0.3       |
| SE7080/1TC/WH | 100            | WHITE       | 0.3       |

Due to continued product and technology enhancements, data sourced from sal.net.au shall not form part of any contract and or technical performance guarantee unless expressly confirmed in writing by SAL at the time of order. Products are sold in accordance with SAL Terms and Conditions of sale and all images shown are for illustration purposes only and may vary from the actual colour or finish. Unless specifically stated, all IP ratings nominated for Interior products are from "below the ceiling".





### **Dimensions**

#### SE7080/1TC













# **Product Images**