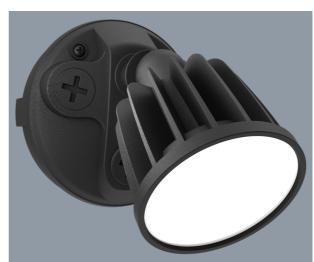

#### STARGEM III SE70801TC - 15W

15 watt IP65 wall mounted LED floodlight with TC selectable colour temperature

## **Design Specifications**

- Robust adjustable black or white aluminium optical head assembly
- Durable polycarbonate mounting base
- Opal polycarbonate diffuser, beam distribution 100 degree, CCT colour selectable 3000K/4000K/5700K
- High efficiency SMD LED chips, integral non-dimmable LED driver

# **Product Images**