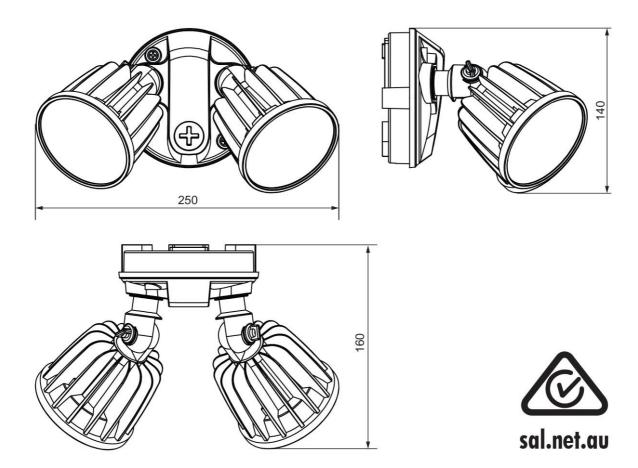

echnical Specification**

| Model No.     | Beam Angle (°) | Body Colour | Mass (kg) |
|---------------|----------------|-------------|-----------|
| SE7080/2TC/BK | 100            | BLACK       | 0.6       |
| SE7080/2TC/WH | 100            | WHITE       | 0.6       |

Due to continued product and technology enhancements, data sourced from sal.net.au shall not form part of any contract and or technical performance guarantee unless expressly confirmed in writing by SAL at the time of order. Products are sold in accordance with SAL Terms and Conditions of sale and all images shown are for illustration purposes only and may vary from the actual colour or finish. Unless specifically stated, all IP ratings nominated for Interior products are from "below the ceiling".





#### **Dimensions**



# **Product Images**