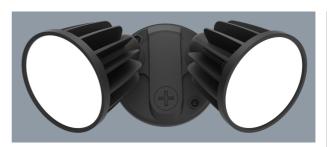

#### **STARGEM III** SE7080/2TC - 2 x 15W

2 x 15 watt IP65 wall mounted LED floodlight with TC colour select

### **Design Specifications**

- Robust twin adjustable black or white aluminium optical head assembly
- Durable polycarbonate mounting base
- Opal polycarbonate diffuser, beam distribution 100 degree, CCT colour selectable 3000K/4000K/5700K
- High efficiency SMD LED chips, integral non-dimmable LED driver

# **Technical Specification**

| Model No.     | Beam Angle (°) | Body Colour | Mass (kg) |
|---------------|----------------|-------------|-----------|
| SE7080/2TC/BK | 100            | BLACK       | 0.6       |
| SE7080/2TC/WH | 100            | WHITE       | 0.6       |

# **Product Images**