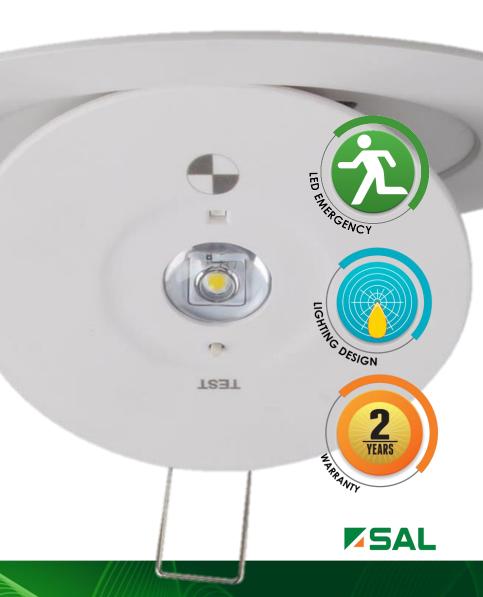

### Performance:

- Compliant to AS2293
- Non-maintained
- D63 emergency classification
- 4 watt system power
- Double Insulated design
- 16 hours charge time
- Deep discharge protection
- Intelligent automatic recharge function
- RCM registered