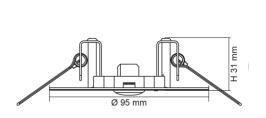

## Design:

- Remote control gear with integral LiFePO4 battery
- 1.2m flex and plug included for easy termination
- Durable polycarbonate body
- Designed for a 70mm cut-out and includes a 145mm adaptor ring for up to 135mm cut-out
- Energy efficient 4 watt LED