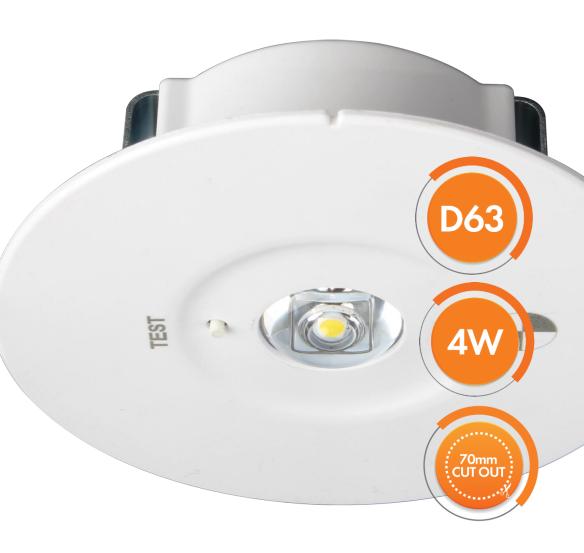

## Design:

- Remote control gear with integral LiFePO4 battery
- 1.2m flex and plug included for easy termination
- Durable polycarbonate body
- Designed for a 70mm cut-out and includes a 145mm adaptor ring for up to 135mm cut-out
- Energy efficient 4 watt LED

Ø 145mm Adaptor ring ring included to suit a max. Ø135mm cut out

### Performance:

- Compliant to AS2293
- Non-maintained
- D63 emergency classification
- 4 watt system power
- Double Insulated design
- 16 hours charge time
- Deep discharge protection
- Intelligent automatic recharge function
- RCM registered