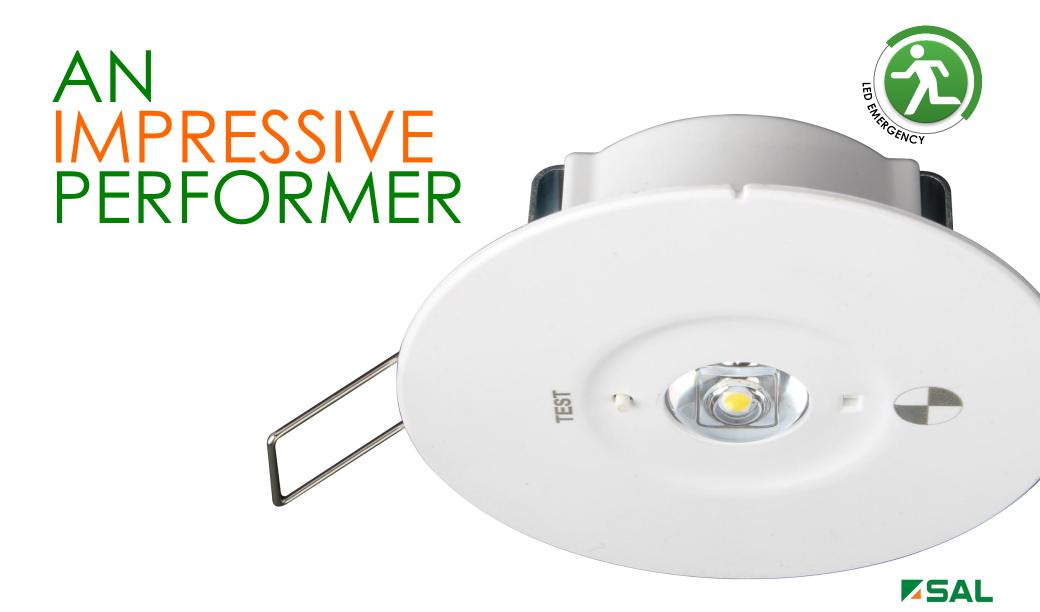

# THE NEW S-FIRE SELK 1500SF2 LED EMERGENCY

**Application**: Commercial interior spaces, ideal for office and shopping centres

## Design:

- Remote control gear with integral LiFePO4 battery
- 1.2m flex and plug included for easy termination
- Durable polycarbonate body
- Designed for a 70mm cut-out and includes a 145mm adaptor ring for up to 135mm cut-out
- Energy efficient 4 watt LED

# THE NEW S-FIRE SELK1500SF2 LED EMERGENCY