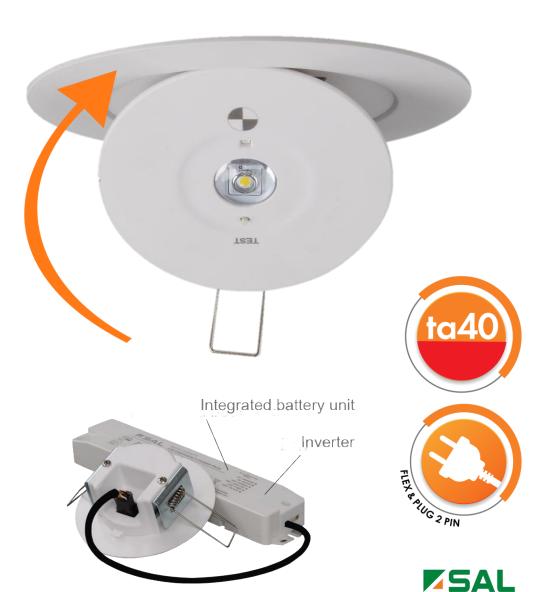

# THE NEW S-FIRE SELK 1500SF2 LED EMERGENCY

**Application**: Commercial interior spaces, ideal for office and shopping centres

## Design:

- Remote control gear with integral LiFePO4 battery
- 1.2m flex and plug included for easy termination
- Durable polycarbonate body
- Designed for a 70mm cut-out and includes a 145mm adaptor ring for up to 135mm cut-out
- Energy efficient 4 watt LED

### Performance:

- Compliant to AS2293
- Non-maintained
- D63 emergency classification
- 4 watt system power
- Double Insulated design
- 16 hours charge time
- Deep discharge protection
- Intelligent automatic recharge function
- RCM registered