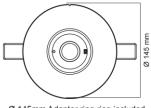

## Design:

- Remote control gear with integral LiFePO4 battery
- 1.2m flex and plug included for easy termination
- Durable polycarbonate body
- Designed for a 70mm cut-out and includes a 145mm adaptor ring for up to 135mm cut-out
- Energy efficient 4 watt LED

Ø 145mm Adaptor ring ring included to suit a max. Ø135mm cut out