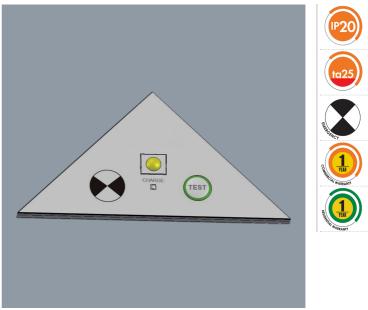

#### **LED EMERGENCY KIT SELK1500SM**

SELK1500/SM triangle, non-maintained emergency lighting kit

### **Design Specifications**

- Compliant to AS/NZS 2293, classification D50
- LED charge status indicator and test switch
- Guaranteed 90 minute emergency function
- Intelligent automatic recharging function, with 16 hours charge time
- SELV compliant and can be used with all SAL LED panel luminaires, beam angle 120 degree.
- CCT 6000K, CRI >80, LiFePO4 battery included 1500mAh @ 3.2V DC

## **Product Images**