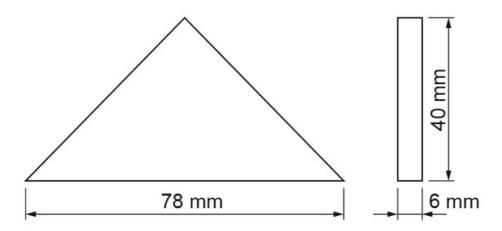

|
|-------------|-------------------------------|----------------------|-----------|-----|-------------|
| SELK1500/SM | EM KIT 3.2V/1.6W W/LI Battery | 240                  | 2         | 80  | Silver      |

Note: Battery warranty twelve (12) months

Due to continued product and technology enhancements, data sourced from sal.net.au shall not form part of any contract and or technical performance guarantee unless expressly confirmed in writing by SAL at the time of order. Products are sold in accordance with SAL Terms and Conditions of sale and all images shown are for illustration purposes only and may vary from the actual colour or finish. Unless specifically stated, all IP ratings nominated for Interior products are from "below the ceiling".





#### **Dimensions**

# **Dimensions**



## **Product Images**