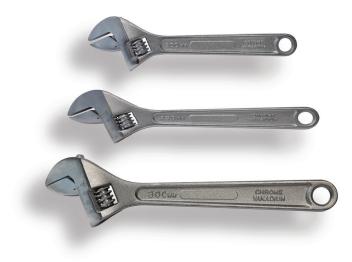

## HAMER TOOLS ADJUSTABLE WRENCHES

The Hamer Tools Adjustable Wrenches make hard work easy.

Coming in three different sizes, 8 inch, 10 inch and 12 inch, the range really covers any need you might have.

Made from high quality steel, the wrenches are durable and made to last.

Adjustments are easy through the in-reach wheel, giving you quick access to a variety of sizes.

The knurl turns smoothly for easy operation.

## SPECIFICATIONS

| CODE | WACG-8<br>WACG-10<br>WACG-12 |      | Chrome                             |
|------|------------------------------|------|------------------------------------|
|      | WACCHZ                       | SIZE | 8 inches<br>10 inches<br>12 inches |
| ТҮРЕ | Adjustable Wrenches          |      |                                    |