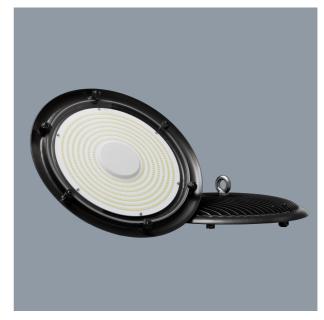

#### **UFO III SHB27/150**

150 watt IP65 LED low profile highbay

## **Application**

Super low profile LED highbay, ideal for commerical or industrial warehouse applications

## **Design Specifications**

- Integral (non-dimmable) control gear with 4KV surge protection
- Slimline, low profile die-cast aluminium body profile
- IP65/IK06 design protection, tempered glass diffuser
- High efficiency SMD LED optics, with an impressive > 118lm/W
- CRI > 80, 120 degree beam distribution
- Plug and play flex and plug included for faster installation

# **Product Images**