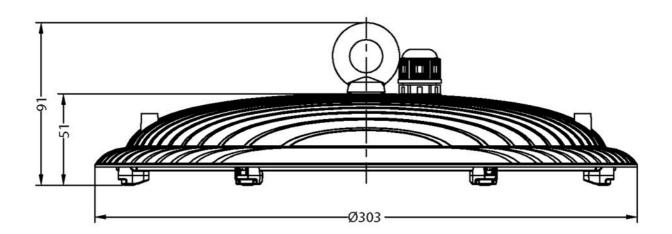

| Dim (mm) | Mass (kg) |
|----------|-----------|
| 91(H)    | 2.33      |

Due to continued product and technology enhancements, data sourced from sal.net.au shall not form part of any contract and or technical performance guarantee unless expressly confirmed in writing by SAL at the time of order. Products are sold in accordance with SAL Terms and Conditions of sale and all images shown are for illustration purposes only and may vary from the actual colour or finish. Unless specifically stated, all IP ratings nominated for Interior products are from "below the ceiling".

#### **Dimensions**