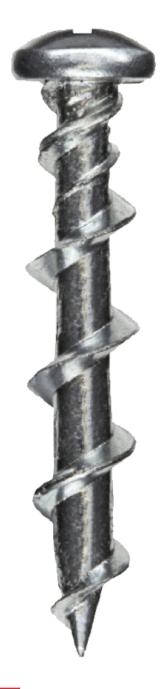

## **Design Specifications**

The Wall Dog™ is the industry's first all steel one-piece screw anchor, which features a patented high-profile thread design for easy fastening without the need for plugs. Its' deep cutting, corkscrew-like threads provide for smooth entry and a powerful hold.