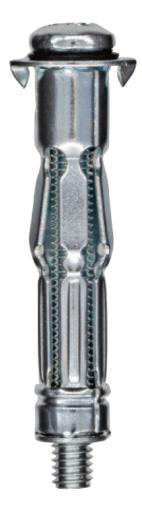

## **Design Specifications**

The HWA hollow wall anchor is an all-metal fixing designed for permanent fast installation into plasterboard. It has hinged bearing arms for high pull out resistance, Once the anchor has been set, the screw may be removed as often as necessary without losing the anchor inside the cavity.