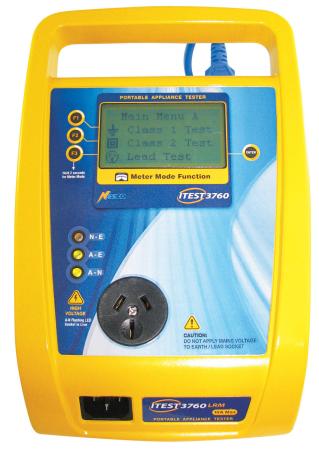

## NESCO ITEST3760LRM PORTABLE APPLIANCE TESTER LEAKAGE, RCD TEST & MEMORY

The Nesco iTEST3760LRM is a portable appliance/RCD tester with software and memory.

- Designed and manufactured in Australia to meet AS/NZS3760 Standards.
- Simplified one button testing.
- 250/500V selectable insulation test.
- Large LCD display.
- Earth Leakage & continuity test function on all iTEST models.
- Earth bond test can be extended.
- Performs all tests required for class I & II appliances.
- RCD testing fixed and portable.
- True RCD Ramp Up test & RCD Trip Time.
- Pass/fail indication and readings.
- Meter Mode©, displays volts, amps, true power and reactive power of an individual appliance.
- Polarity indication with warning
- Simple Extension Lead tests
- Mains supply integrity test on start up
- WinPATS memory software.
- Processor firmware factory updateable
- Conditional 2 year warranty
- 12 Month Calibration Certification