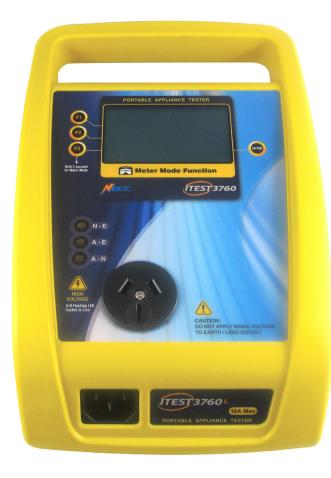

## NESCO ITEST3760L PORTABLE APPLIANCE TESTER 10A

The Nesco iTEST3760L is a 10A portable appliance tester.

- Designed and manufactured in Australia to meet AS/NZS3760 Standards.
- · Simplified one button testing.
- 250/500V selectable insulation test.
- Large LCD display.
- Earth Leakage & continuity test function on all iTEST models.
- Earth bond test can be extended.
- Performs all tests required for class I & II appliances.
- Pass/fail indication and readings.
- Meter Mode©, displays volts, amps, true power and reactive power of an individual appliance.
- · Polarity indication with warning
- Simple Extension Lead tests
- · Mains supply integrity test on start up
- Processor firmware factory updateable
- Conditional 2 year warranty
- 12 Month Calibration Certification