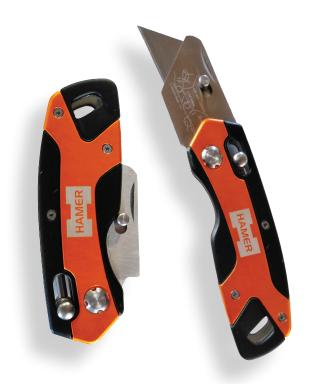

## HAMER TOOLS UTILITY KNIFE

The Hamer Tools Utility Knife features a fold-out blade and is high performing making it ideal for everyday use.

Safety features include easy push button open and close, blade sleeve, and folding design for safe transportation.

Rubber grips on the handle provide comfort of use.

Featuring a durable, high-quality stainless steel blade.

## **SPECIFICATIONS**

| CODE  | KFU             | HANDLE TYPE   | Steel and comfort grips |
|-------|-----------------|---------------|-------------------------|
| TYPE  | Utility Knife   | HANDLE COLOUR | Orange                  |
| BLADE | Stainless steel |               |                         |