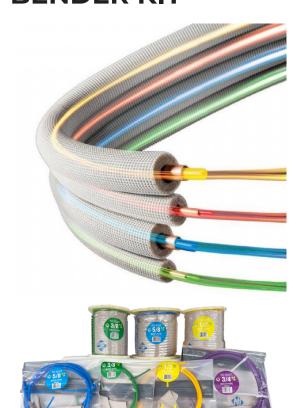

## INNERBEND AIR CONDITION LINE SET BENDER KIT

Innerbend is designed specifically for use as an internal pipe bender to offer the installer a fast, easy and kink and leak-free bend in soft copper line sets. Reusable - just clean it off after use and store in the zip lock bag.

## **SPECIFICATIONS**

| CODE     | COLOUR | DIAMETER | FOR TUBE SIZE | LENGTH |
|----------|--------|----------|---------------|--------|
| INB38G   | GREEN  | 7mm      | 3/8"          | 3m     |
| INB12Y   | YELLOW | 9mm      | 1/2"          | 3m     |
| INB58B   | BLUE   | 12mm     | 5/8"          | 3m     |
| INB34P   | PURPLE | 16mm     | 3/4"          | 3m     |
| INB38G25 | GREEN  | 7mm      | 3/8"          | 25m    |
| INB12Y25 | YELLOW | 9mm      | 1/2"          | 25m    |
| INB58B25 | BLUE   | 12mm     | 5/8"          | 25m    |