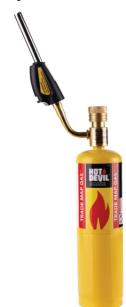

# TORCH WITH SWIVEL HEAD PROFESSIONAL

# **Quick Overview**

Professional Torch with Swivel Head

## **Features**

- · Auto ignition
- · Solid Brass Torch Head
- Burner Tube Swivels 360°
- Burn Temp 2100°C
- Approx. torch temp 2100°C
- For soldering copper pipes over 3/4", welding, brazing, thawing frozen pipes & locks, loosening rusted nuts, bolts etc