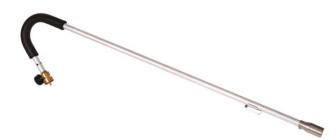

#### Super Heat Wand / Weed Killer

- Auto ignition
- Operates on propane gas (cylinder HDPRO not included)
- Lightweight and portable
- Longer shaft
- Stronger flame
- · Kills weeds in wet or dry conditions
- No poison needed
- Suitable around the home or workshop. Burn temp 1900°C. Ideal for rockeries, garden edges, paving, concrete pathways and driveways