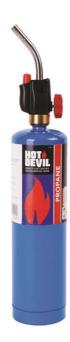

## Propane Torch Kit with Pencil Flame Torch Head

- · Auto ignition
- Stainless steel burner tube
- · Pencil flame torch head
- Torch temp 1900°C
- Kit includes: 1 x pencil flame torch head, 1 x propane gas cylinder
- Suitable for DIY, automotive workshops and trade work
- Ideal for soldering copper pipes up to 3/4", soldering electronic circuits, thawing frozen pipes and locks, loosening rusted nuts, bolts and screws