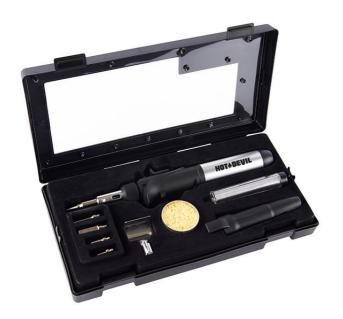

### Kit Includes:

- 1 x Blow torch
- 1 x Soldering tip
- 1 x Hot knife tip
- 1 x Needle point tip
- 1 x Double edge tip
- 1 x Engraving tip
- 1 x Solder head
- 1 x Heat shrink scoop
- 1 x Sturdy case

• 1 each of: Rosin core solder, protective burner headcover, cleaning sponge with tray & stand