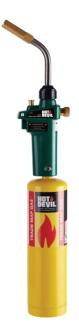

### **Quick Overview**

Trade Map Turbo Torch Kit

## Features

- Auto Ignition
- 3 Year Warranty
- Portable / Lightweight
- Brass Burner Tube
- Torch Tip Swivels 360 degrees
- Anti Flare
- Suitable for soldering copper pipes over 19mm, thawing frozen pipes and locks, loosening rusted nuts and bolts and brazing copper pipes
- Swirl Flame Action heats 40% Faster

#### Kit Includes:

- Turbo Torch Head with Swirl Flame Action
- 1 x Trade Map Gas Cylinder