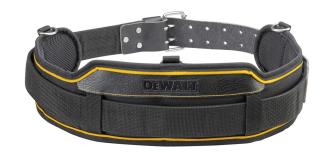

## DWST1-75651 Tool Belt

## **Selling Proposition**

- Ergonomically padded belt with breathable mesh for excellent comfort even under full load
- Durable leather reinforced belt
- Strong and durable 1200 denier polyester
- Adjustable tool belt
- Fully adjustable to fit different waist sizes
- Double stitched leather belt holds even under heavy loads
- Includes steel D-rings for shoulder straps
- Fits all DEWALT pockets and drill bits