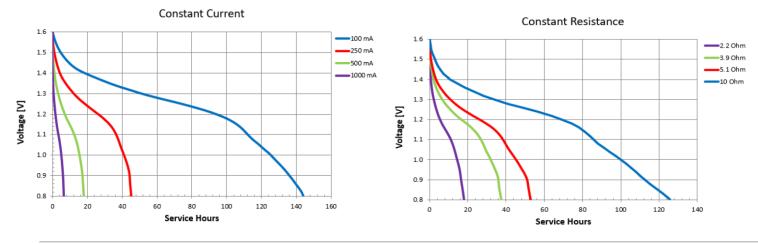

Storage temperatures 5°C to 30°C
 Recommended (41°F to 86° F)

Delivered capacity is dependent on the applied load, operating temperature and cut-off voltage. Please refer to the charts and discharge data shown for examples of the energy/service life that the battery will provide for various load conditions.

## **Typical Performance**