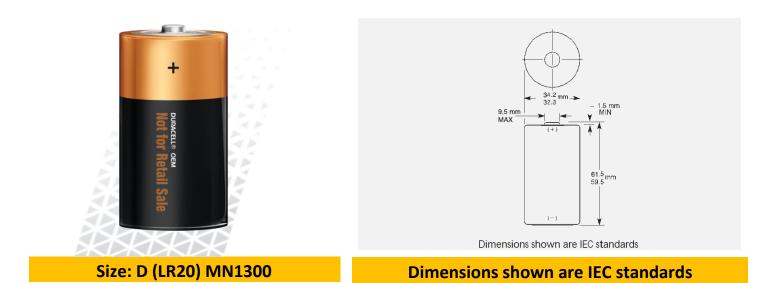

# DURTG1300 OEM Size: D (LR20)

Alkaline-Manganese Dioxide Battery

#### **Electrical Characteristics**

| <ul> <li>Nominal capacity (83 mA Cont., .8V cut-off)</li> </ul>           | 13,683 mAh                                     |
|---------------------------------------------------------------------------|------------------------------------------------|
| <ul> <li>Typical Voltage (at + 20 °C)</li> </ul>                          | 1.5 V                                          |
| <ul> <li>AC Impedance @ 1kHz</li> </ul>                                   | 57 m <b>Ω</b>                                  |
| Physical Characteristics                                                  |                                                |
| <ul><li>Typical weight</li><li>Typical volume</li><li>Terminals</li></ul> | 139.0 g (4.9 oz)<br>56.4 cm³ (3.4 in³)<br>Flat |
| Operating & Storage<br>Conditions                                         |                                                |
| <ul> <li>Operating temperature range</li> </ul>                           | -20°C to 60°C<br>(-4°F to 140°F)               |