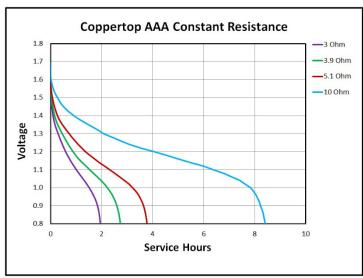

Delivered capacity is dependent on the applied load, operating temperature and cut-off voltage. Please refer to the charts and discharge data shown for examples of the energy/service life that the battery will provide for various load conditions.

## Alkaline-Manganese Dioxide Battery

130 Bush Road Albany, 0632 Telephone: 0800 239 239 www.hamer.co.nz Delivered capacity is dependent on the applied load, operating temperature and cut-off voltage. Please refer to the charts and discharge data shown for examples of the energy/service life that the battery will provide for various load conditions.