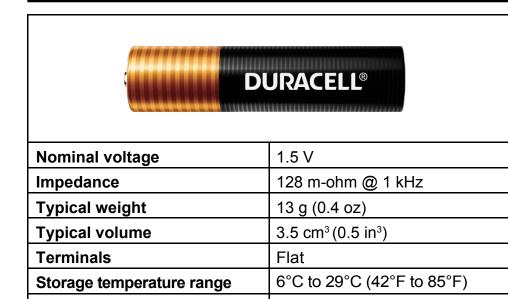

## DURGT2400 Size: AAA

Alkaline-Manganese Dioxide Battery

-20°C to 54°C (-4°Fto 130°F)

ANSI: 24AP

Operating temperature range

**Designation** 

130 Bush Road Albany, 0632 Telephone: 0800 239 239

www.hamer.co.nz