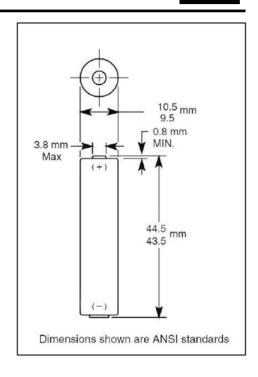

## DURGT2400 Size: AAA

Alkaline-Manganese Dioxide Battery



-20°C to 54°C (-4°Fto 130°F)

ANSI: 24AP









Operating temperature range

**Designation** 

130 Bush Road Albany, 0632 Telephone: 0800 239 239

www.hamer.co.nz

Delivered capacity is dependent on the applied load, operating temperature and cut-off voltage. Please refer to the charts and discharge data shown for examples of the energy/service life that the battery will provide for various load conditions.





## DURGT2400 Size: AAA

## Alkaline-Manganese Dioxide Battery











130 Bush Road Albany, 0632 Telephone: 0800 239 239 www.hamer.co.nz Delivered capacity is dependent on the applied load, operating temperature and cut-off voltage. Please refer to the charts and discharge data shown for examples of the energy/service life that the battery will provide for various load conditions.

LR45213