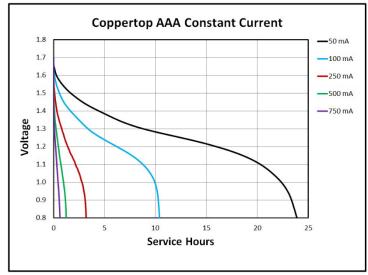

Delivered capacity is dependent on the applied load, operating temperature and cut-off voltage. Please refer to the charts and discharge data shown for examples of the energy/service life that the battery will provide for various load conditions.

## Alkaline-Manganese Dioxide Battery

130 Bush Road Albany, 0632 Telephone: 0800 239 239 www.hamer.co.nz Delivered capacity is dependent on the applied load, operating temperature and cut-off voltage. Please refer to the charts and discharge data shown for examples of the energy/service life that the battery will provide for various load conditions.