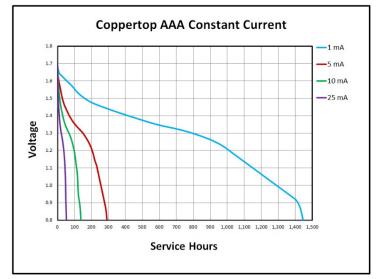

Delivered capacity is dependent on the applied load, operating temperature and cut-off voltage. Please refer to the charts and discharge data shown for examples of the energy/service life that the battery will provide for various load conditions.

## Alkaline-Manganese Dioxide Battery

130 Bush Road Albany, 0632 Telephone: 0800 239 239 www.hamer.co.nz Delivered capacity is dependent on the applied load, operating temperature and cut-off voltage. Please refer to the charts and discharge data shown for examples of the energy/service life that the battery will provide for various load conditions.