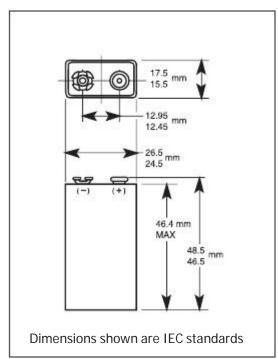

## **DURGT**1604

**Size:** 9V (6LP3146)

## Alkaline-Manganese Dioxide Battery











130 Bush Road Albany, 0632

Telephone: 0800 239 239

www.hamer.co.nz

Delivered capacity is dependent on the applied load, operating temperature and cut-off voltage. Please refer to the charts and discharge data shown for examples of the energy/service life that the battery will provide for various load conditions.



## **DURGT**1604

**Size:** 9V (6LP3146)

## Alkaline-Manganese Dioxide Battery











130 Bush Road Albany, 0632

Telephone: 0800 239 239

www.hamer.co.nz

Delivered capacity is dependent on the applied load, operating temperature and cut-off voltage. Please refer to the charts and discharge data shown for examples of the energy/service life that the battery will provide for various load conditions.