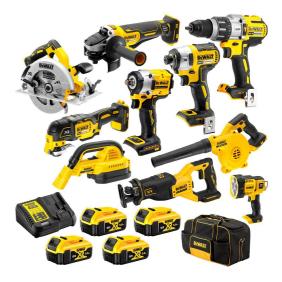

## DCZ1082P4-XE 18V XR 5.0Ah Li-ion Cordless 10pce Combo Kit

## **Selling Proposition**

- DEWALT-built high power, high efficiency brushless motor delivers up to 57% more run time over brushed
- Heavy-duty 1/2" ratcheting nitro-carburized metal chuck with carbide inserts for superior bit gripping strength
- 3-Mode LED provides lighting in dark or confined spaces up to 20X brighter than previous model
- LED Spotlight Mode features 20 minute shutoff function allowing for extended work time in dark or confined spaces
- 3-speed, all-metal high performance transmission optimizes tool-to-task for fast application speeds and improved run-time