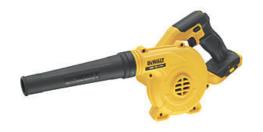

## **DCV100-XE**

**18V XR Compact Jobsite Blower** 

## **Selling Proposition**

- · Compact and lightweight blower for jobsite clean-up
- Variable speed slider switch with variable speed trigger for improved control
- · Inflator/deflator attachments for versatile applications
- · Lock-on switch for ease of use