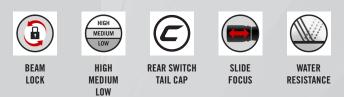

Quick cycle power switch

Length: 10.2cm | 4.0" Weight: 80g | 2.8oz

The HX5 Flashlight is a two-way clip that makes it easy to clip in either direction on your pockets or even the bill of your hat. Using our Pure Beam Focusing System with Slide Focus, this light can easily transition from flood to spot modes with one hand.