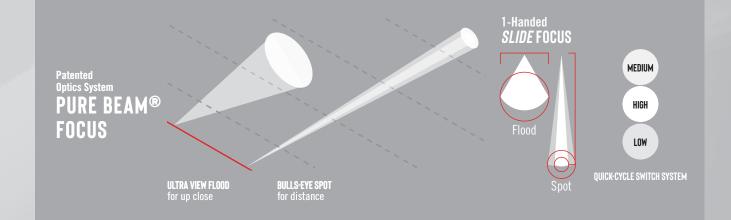

Quick cycle power switch

Length: 10.2cm | 4.0" Weight: 80g | 2.8oz

The HX5 Flashlight is a two-way clip that makes it easy to clip in either direction on your pockets or even the bill of your hat. Using our Pure Beam Focusing System with Slide Focus, this light can easily transition from flood to spot modes with one hand.