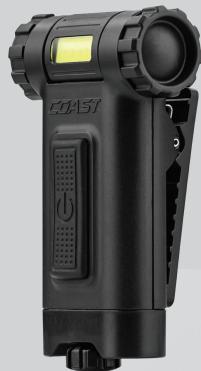

# COAHX4 UTILITY BEAM BODYLIGHT

Magnetised clip for versatile mounting

## Single Mode

Length: 7.9cm | 3.1" Weight: 50g | 1.7oz

The HX4 LED C.O.B. Clip light is the ideal dual color everyday carry light. By combining red and white LEDs, the HX4 LED Clip light is excellent when you need bright illumination or need to use it in situations where you need to preserve your night vision. The universal clip on the light makes it easy to clip on pockets or even the bill of your hat, while the integrated magnets allow the HX4 to be placed on magnetic surfaces. Once placed or clipped to a surface, the light features a 180-degree beam adjustment.