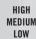

## COAHP7 PURE BEAM FOCUSING TORCH

High | Medium | Low Slide Focus + Beam Lock

Length: 14.2cm | 5.6" Weight: 198g | 7.0oz

A perfect mix of size, form, and performance, the HP7 Flashlight is rightfully one of our most popular handheld lights. It combines our Pure Beam Focusing System with Slide Focus with a high, medium, and low output modes to illuminate with either a super wide flood beam or spot beam with transition halo at varying distances and brightness all controllable with one hand. Its anti-roll tail cap allows you to set it on uneven surfaces without rolling off and it even allows you to stand the light upon its cap for vertical lighting situations. The HP7 Flashlight is impact resistant, weather resistant and its LED is virtually unbreakable.

| ANSI FL1 (Alk) | High | Medium   | Low      |
|----------------|------|----------|----------|
| Lumens         | 650  | 330      | 90       |
| Beam Distance  | 200m | 135m     | 75m      |
| Runtime        | 3h   | 3h 15min | 6h 30min |