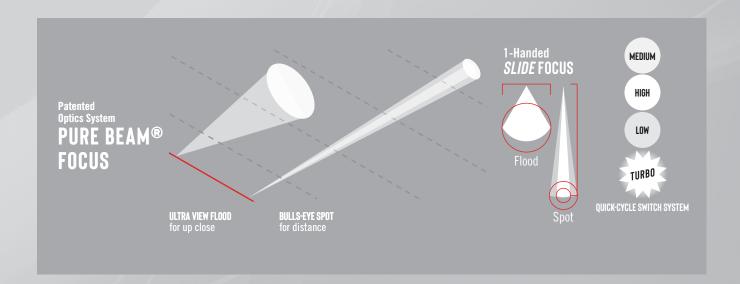

## COAHP7 PURE BEAM FOCUSING TORCH

High | Medium | Low Slide Focus + Beam Lock

Length: 14.2cm | 5.6" Weight: 198g | 7.0oz

A perfect mix of size, form, and performance, the HP7 Flashlight is rightfully one of our most popular handheld lights. It combines our Pure Beam Focusing System with Slide Focus with a high, medium, and low output modes to illuminate with either a super wide flood beam or spot beam with transition halo at varying distances and brightness all controllable with one hand. Its anti-roll tail cap allows you to set it on uneven surfaces without rolling off and it even allows you to stand the light upon its cap for vertical lighting situations. The HP7 Flashlight is impact resistant, weather resistant and its LED is virtually unbreakable.

## **FEATURES:**

RFAM

LOCK

REAR SWITCH TAIL CAP

SLIDE **FOCUS** 

WATER RESISTANCE

ALKALINE-POWER  $4 \times AAA$  Alkaline batteries

**8** 0800 239 239