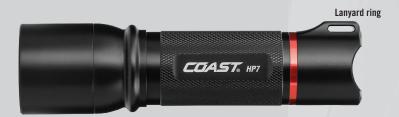

## COAHP7 PURE BEAM FOCUSING TORCH

High | Medium | Low Slide Focus + Beam Lock

Length: 14.2cm | 5.6" Weight: 198g | 7.0oz

A perfect mix of size, form, and performance, the HP7 Flashlight is rightfully one of our most popular handheld lights. It combines our Pure Beam Focusing System with Slide Focus with a high, medium, and low output modes to illuminate with either a super wide flood beam or spot beam with transition halo at varying distances and brightness all controllable with one hand. Its anti-roll tail cap allows you to set it on uneven surfaces without rolling off and it even allows you to stand the light upon its cap for vertical lighting situations. The HP7 Flashlight is impact resistant, weather resistant and its LED is virtually unbreakable.