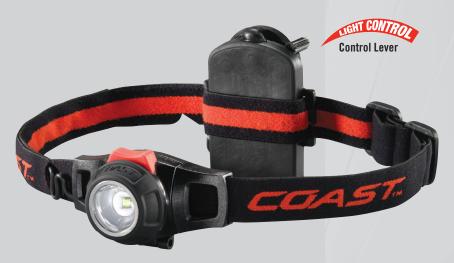

## COAHL7R PURE BEAM FOCUSING TORCH

Variable Light Tech (VLT) Twist Focus

Weight: 125g | 4.4oz

The rechargeable version of our HL7 has all of the great features of that light, but is powered by a rechargeable battery pack. The HL7 Headlamp gives you the ability to shine an ultra-wide flood beam and then quickly twist the bezel to a long reaching spot beam with transition halo so that you can be ready for anything. With our Variable Light Control Technology on board you can adjust the light output with the control lever to any point between low and high so you can have highly personalised output and run times.

## **FEATURES:**

HINGED **BEAM** 

LIGHT CONTROL LEVER

**FOCUS** 

VARIABLE LIGHT CONTROL TECHNOLOGY

RESISTANCE

COMPATIBLE