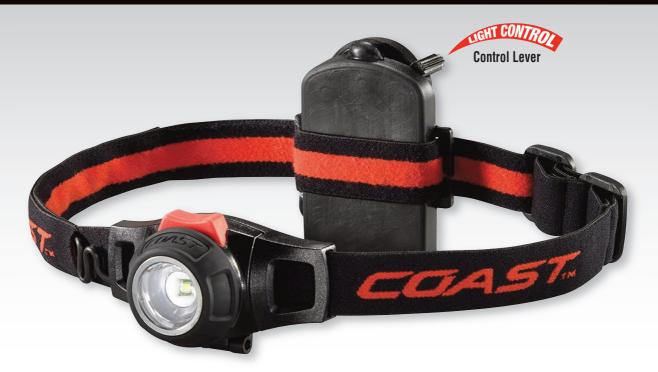

## **FEATURES:**

BEAM

WATER

RESISTANCE

VARIABLE LIGHT

CONTROL

TECHNOLOGY

CONTROL

LEVER

HARDHAT COMPATIBLE

**ALKALINE POWER** 

 $3 \times AAA$  Alkaline batteries

| Part No. | Description                                         |
|----------|-----------------------------------------------------|
| COAHL7   | Headlamp, LED 285 Lumens Includes 3 x AAA Batteries |