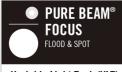

## COAST 305 Lumens | 127m Beam | 1PX4 COAHL7 PURE BEAM FOCUSING TORCH

Beam optics: Operates as a flood and spot light Focus: Slide to narrow or widen the light beam Light output: 5-305 Lumens Beam distance: 16-127m Runtime: Average 2 hours

Variable Light Tech (VLT) **Twist Focus** 