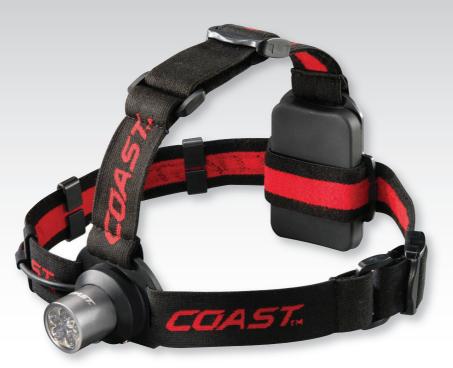

## **FEATURES:**

MODE

**BEAM OPTIC** 

UTILITY

WATER RESISTANCE

> **ALKALINE POWER**  $3 \times AAA$  Alkaline batteries

| Part No. | Description                                         |
|----------|-----------------------------------------------------|
| COAHL5   | Headlamp, LED 175 Lumens Includes 3 x AAA Batteries |