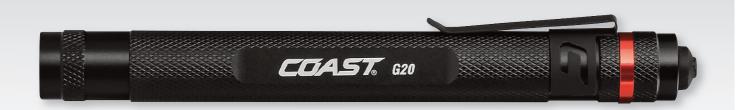

Beam optics: Operates as a flood and spot light
Focus: Slide to narrow or widen the light beam
Light output: Inspection beam
Beam distance: 21m
Runtime: Average 11 hours
Power source: Powered by Alkaline batteries