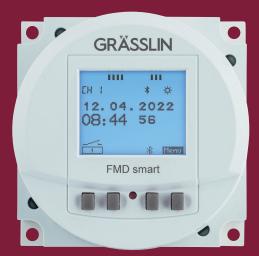

## TIME SWITCH MODULES GRASSLIN FM/1 QRTuZH

436000011

The time switch module FMD smart C15 is suitable for installation and provides versatile application options throughout buildings and outdoors. It is used for universal switching tasks such as in switchgears, machine controls, or specific solutions as swimming pool controls and sprinkler systems. The FMD smart is designed for installation in customer-specific switching applications. The device can be operated and programmed via Bluetooth with the talento smart App. Replacement module for Tactic Smart A