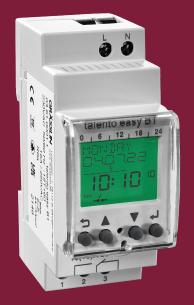

## DIN RAIL TIME SWITCH GRASSLIN Talento Easy C1 36100021

Digital time switch DIN, 1 CH, Astro/daily/weekly, 50 mem locations. Min switching time of 1 min or 1 sec (cycle, pulse). Geo database for 45 countries and 280 cities. Trigger modes for sunrise/sunset or dawn/dusk. Summer-winter time changeover

is automatic, on a specific date or can also be deactivated.

12/24 h setting. Manual/auto mode, fixed ON/OFF, override. Battery reserve for up to 6 years. Can be sealed and also PIN-protected against unwanted access.

🔀 sales@hamer.co.nz

| SPECIFICATIONS                             |                                |
|--------------------------------------------|--------------------------------|
| Operating voltage                          | 230V AC                        |
| Frequency                                  | 50/60Hz                        |
| Width                                      | 2 modules                      |
| Type of installation                       | DIN-rail                       |
| Type of contact                            | NO contact                     |
| Power reserve                              | 6 years                        |
| Program setting                            | Daily/weekly/astro             |
| Number of channels                         | 1 channel                      |
| Memory locations                           | 50                             |
| Switching capacity at 250V AC, cos phi = 1 | 16A                            |
| Switching capacity at 250V AC, cos phi 0.6 | 10A                            |
| Shortest switching time                    | 1 min/1s (pulse)               |
| Time accuracy at 20°C                      | Typically ± 0.5 s/day (quartz) |
| Standby output                             | 6VA                            |
| Protection rating                          | IP 20                          |
| Protection class                           | П                              |
| Ambient temperature                        | –10°C ~ +55°C                  |