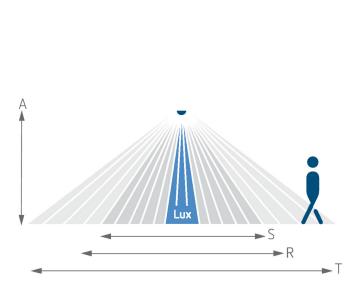

## Detection range for planning applications at a temperature of 21 °C

| Mounting height (A) | Sitting (S) | Diagonally (T) | Head on to (R) |
|---------------------|-------------|----------------|----------------|
| 2.5 m               | 13 m²   4 m | 78 m²   10 m   | 28 m²   6 m    |
| 3 m                 | 20 m²   5 m | 113 m²   12 m  | 28 m²   6 m    |
| 3.5 m               | 20 m²   5 m | 78 m²   10 m   | 28 m²   6 m    |