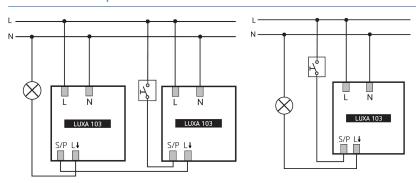

|  |
| LED lamp > 8 W                 | 400 W                                                                          |  |
| Lamps                          | Incandescent/halogen lamps,<br>fluorescent lamps, Energy saving<br>lamps, LEDs |  |
| Remote controlled              | ✓                                                                              |  |
| Ambient temperature            | -25°C 55°C                                                                     |  |
| Type of protection             | IP 54                                                                          |  |
|                                |                                                                                |  |

# LUXA 103 S360-100-12 AP WH

Item no.: 1030062



## Connection example



## Detection range for planning applications at a temperature of 21 °C

| Mounting height (A) | Sitting (S) | Diagonally (T) | Head on to (R) |
|---------------------|-------------|----------------|----------------|
| 2.5 m               | 13 m²   4 m | 78 m²   10 m   | 28 m²   6 m    |
| 3 m                 | 20 m²   5 m | 113 m²   12 m  | 28 m²   6 m    |
| 3.5 m               | 20 m²   5 m | 78 m²   10 m   | 28 m²   6 m    |





# LUXA 103 S360-100-12 AP WH

Item no.: 1030062



### Scale drawings





#### Accessories

theSenda P Item no.: 9070910



Surface box LUXA 103 GR Item no.: 9070844





theSenda B Item no.: 9070985



Surface box LUXA 103 BK Item no.: 9070843