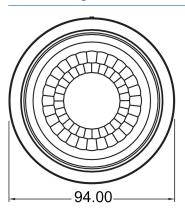

| IP 54                                                                          |  |
|                                |                                                                                |  |

# LUXA 103 S360-100-12 AP WH

Item no.: 1030062



## Connection example



## Detection range for planning applications at a temperature of 21 °C

| Mounting height (A) | Sitting (S) | Diagonally (T) | Head on to (R) |
|---------------------|-------------|----------------|----------------|
| 2.5 m               | 13 m²   4 m | 78 m²   10 m   | 28 m²   6 m    |
| 3 m                 | 20 m²   5 m | 113 m²   12 m  | 28 m²   6 m    |
| 3.5 m               | 20 m²   5 m | 78 m²   10 m   | 28 m²   6 m    |





# LUXA 103 S360-100-12 AP WH

Item no.: 1030062



### Scale drawings





#### Accessories

theSenda P Item no.: 9070910



Surface box LUXA 103 GR Item no.: 9070844





theSenda B Item no.: 9070985



Surface box LUXA 103 BK Item no.: 9070843