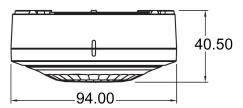

| IP 54                                                                          |  |
|                                |                                                                                |  |

# LUXA 103 S360-100-12 AP WH

Item no.: 1030062



## Connection example



## Detection range for planning applications at a temperature of 21 °C

| Mounting height (A) | Sitting (S) | Diagonally (T) | Head on to (R) |
|---------------------|-------------|----------------|----------------|
| 2.5 m               | 13 m²   4 m | 78 m²   10 m   | 28 m²   6 m    |
| 3 m                 | 20 m²   5 m | 113 m²   12 m  | 28 m²   6 m    |
| 3.5 m               | 20 m²   5 m | 78 m²   10 m   | 28 m²   6 m    |





# LUXA 103 S360-100-12 AP WH

Item no.: 1030062



### Scale drawings





#### Accessories

theSenda P Item no.: 9070910



Surface box LUXA 103 GR Item no.: 9070844





theSenda B Item no.: 9070985



Surface box LUXA 103 BK Item no.: 9070843